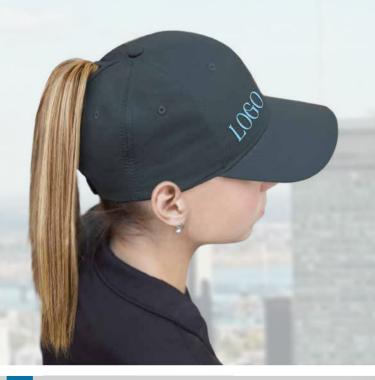

### OE970L

#### POLYESTER PEARL NYLON - UPF50+

5 PANEL CONSTRUCTED FULL-FIT-FIVE (WOMEN'S) BUCKRAM LAMINATED FRONT PANEL WITH PRO-STITCH PRE-CURVED PEAK WITH 6 ROWS OF STITCHING PONYTAIL OPENING BETWEEN 2 BACK SECTIONS MOISTURE WICKING AND QUICK DRY COOLON SWEATBAND PLASTIC ADJUSTABLE BACKSTRAP