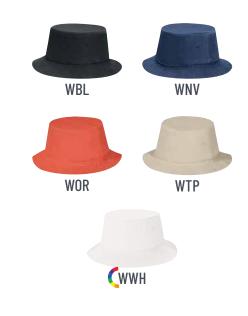

## 6B100 NEW COLOURWAY

#### REGULAR DYED, GARMENT WASHED COTTON DRILL

DELUXE BUCKET STYLE (FITTED) 8.5 CM CROWN HEIGHT 5.5 CM BRIM WITH 8 ROWS OF STITCHING

| FITTED |          |        |        |  |  |
|--------|----------|--------|--------|--|--|
|        | Imperial | Metric | Inches |  |  |
| S/M    | 71/8     | 58     | 227/8  |  |  |
| L/XL   | 73/8     | 60     | 235/8  |  |  |