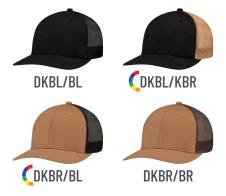

### 8E019M | NEW | COLOURWAY

#### **DELUXE CHINO TWILL / POLYESTER MESH**

6 PANEL CONSTRUCTED PRO-ROUND (MESH BACK)
DELUXE BUCKRAM LAMINATED FRONT PANELS WITH PRO-STITCH
SLIGHTLY-CURVED PEAK WITH 8 ROWS OF STITCHING
PLASTIC ADJUSTABLE BACK STRAP