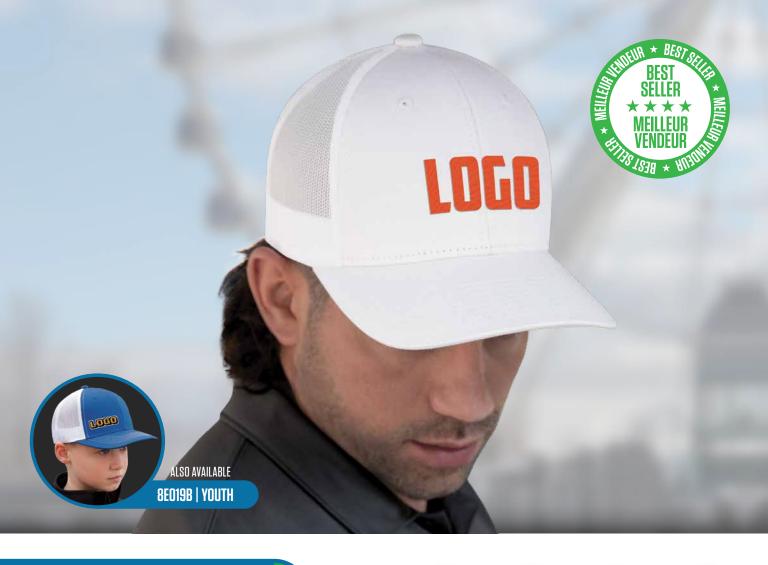

-CURVED PEAK WITH 8 ROWS OF STITCHING PLASTIC ADJUSTABLE BACK STRAP







DG/BL/BL



RD/BL/BL



DG/WH/BL



RD/WH/BL



## OE100Y

#### POLYESTER PEARL NYLON - UPF50+

BUCKET STYLE (FITTED, YOUTH)
7.5 CM CROWN HEIGHT
5.5 CM BRIM WITH 7 ROWS OF STITCHING

| FITTED |          |        |        |  |  |
|--------|----------|--------|--------|--|--|
|        | Imperial | Metric | Inches |  |  |
| YSM    | 65/8     | 54     | 211/4  |  |  |
| YXL    | 67/8     | 56     | 22     |  |  |







### OE970L

#### POLYESTER PEARL NYLON - UPF50+

5 PANEL CONSTRUCTED FULL-FIT-FIVE (WOMEN'S) BUCKRAM LAMINATED FRONT PANEL WITH PRO-STITCH PRE-CURVED PEAK WITH 6 ROWS OF STITCHING PONYTAIL OPENING BETWEEN 2 BACK SECTIONS MOISTURE WICKING AND QUICK DRY COOLON SWEATBAND PLASTIC ADJUSTABLE BACKSTRAP









### 8E019M | NEW | COLOURWAY

#### **DELUXE CHINO TWILL / POLYESTER MESH**

6 PANEL CONSTRUCTED PRO-ROUND (MESH BACK)
DELUXE BUCKRAM LAMINATED FRONT PANELS WITH PRO-STITCH
SLIGHTLY-CURVED PEAK WITH 8 ROWS OF STITCHING
PLASTIC ADJUSTABLE BACK STRAP









### 8D017M NEW COLOURWAY

#### **DUCK CANVAS / POLYESTER MESH**

6 PANEL CONSTRUCTED PRO-ROUND (MESH BACK)
DELUXE BUCKRAM LAMINATED FRONT PANELS WITH PRO-STITCH
SLIGHTLY-CURVED PEAK WITH 8 ROWS OF STITCHING
PLASTIC ADJUSTABLE BACK STRAP









## 6B100 NEW COLOURWAY

#### REGULAR DYED, GARMENT WASHED COTTON DRILL

DELUXE BUCKET STYLE (FITTED) 8.5 CM CROWN HEIGHT 5.5 CM BRIM WITH 8 ROWS OF STITCHING

| FITTED |          |        |        |  |  |
|--------|----------|--------|--------|--|--|
|        | Imperial | Metric | Inches |  |