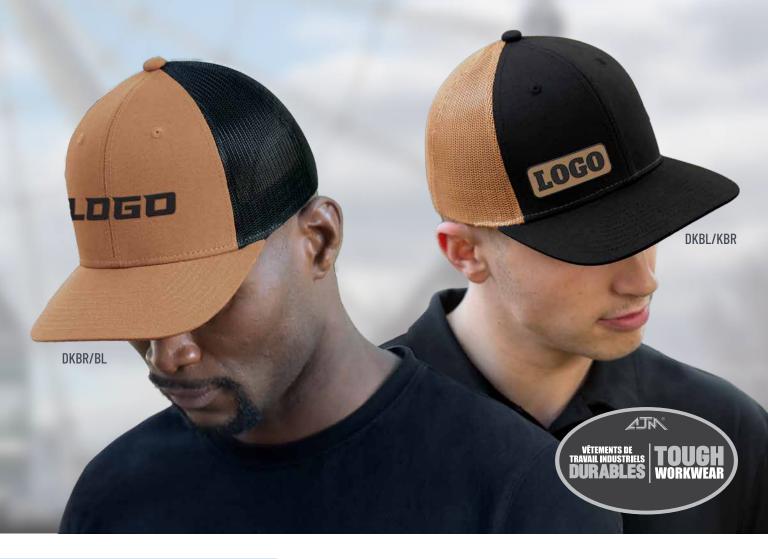

### 8E019M | NEW | COLOURWAY

#### **DELUXE CHINO TWILL / POLYESTER MESH**

6 PANEL CONSTRUCTED PRO-ROUND (MESH BACK)
DELUXE BUCKRAM LAMINATED FRONT PANELS WITH PRO-STITCH
SLIGHTLY-CURVED PEAK WITH 8 ROWS OF STITCHING
PLASTIC ADJUSTABLE BACK STRAP