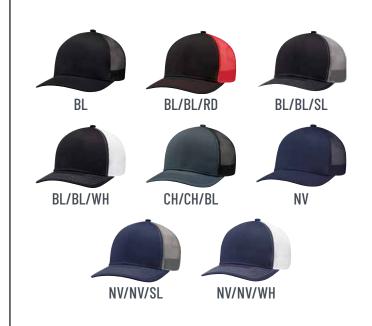

### 8E019M | NEW | COLOURWAY

#### **DELUXE CHINO TWILL / POLYESTER MESH**

6 PANEL CONSTRUCTED PRO-ROUND (MESH BACK)
DELUXE BUCKRAM LAMINATED FRONT PANELS WITH PRO-STITCH
SLIGHTLY-CURVED PEAK WITH 8 ROWS OF STITCHING
PLASTIC ADJUSTABLE BACK STRAP

### 8D017M NEW COLOURWAY

#### **DUCK CANVAS / POLYESTER MESH**

6 PANEL CONSTRUCTED PRO-ROUND (MESH BACK)
DELUXE BUCKRAM LAMINATED FRONT PANELS WITH PRO-STITCH
SLIGHTLY-CURVED PEAK WITH 8 ROWS OF STITCHING
PLASTIC ADJUSTABLE BACK STRAP