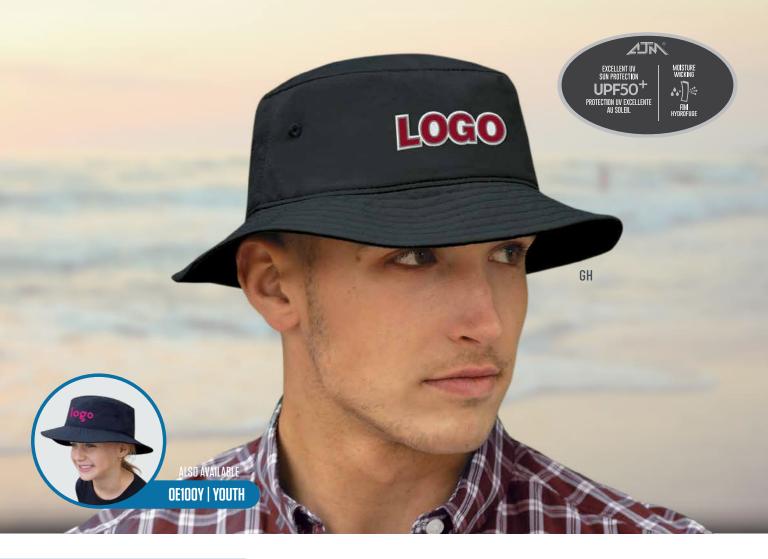

## OE100 NEW COLOURWAY

#### **POLYESTER PEARL NYLON - UPF50+**

BUCKET STYLE (FITTED) 8.5 CM CROWN HEIGHT 5.5 CM BRIM WITH 7 ROWS OF STITCHING

| FITTED |          |        |        |  |  |
|--------|----------|--------|--------|--|--|
|        | Imperial | Metric | Inches |  |  |
| S/M    | 71/8     | 58     | 227/8  |  |  |
| L/XL   | 73/8     | 60     | 235/8  |  |  |