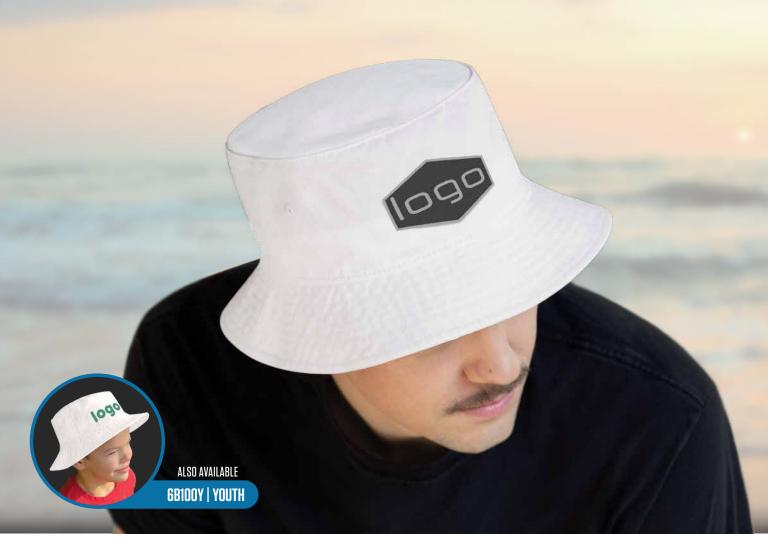

## 6B100 NEW COLOURWAY

#### REGULAR DYED, GARMENT WASHED COTTON DRILL

DELUXE BUCKET STYLE (FITTED) 8.5 CM CROWN HEIGHT 5.5 CM BRIM WITH 8 ROWS OF STITCHING

| FITTED |          |        |        |  |  |
|--------|----------|--------|--------|--|--|
|        | Imperial | Metric | Inches |  |  |
| S/M    | 71/8     | 58     | 227/8  |  |  |
| L/XL   | 73/8     | 60     | 235/8  |  |  |