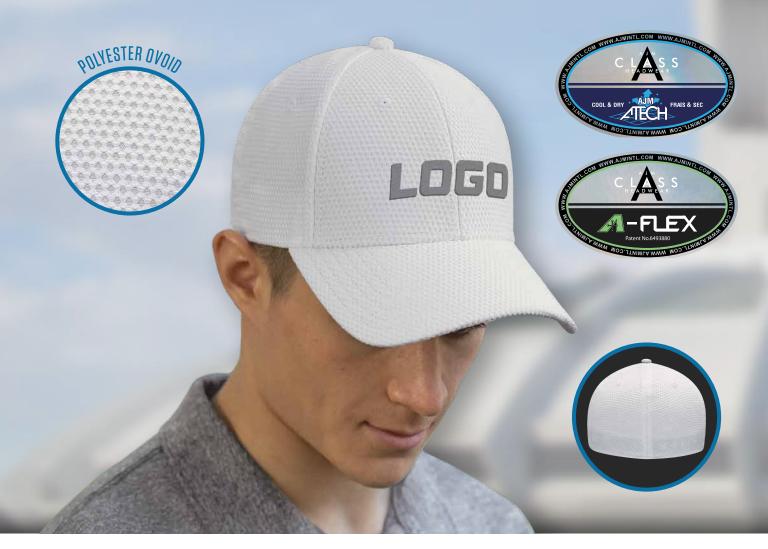

#### AC5017

#### **POLYESTER OVOID & SPANDEX**

6 PANEL CONSTRUCTED CONTOUR (A-CLASS, A-FLEX, PERFORMANCE) DELUXE BUCKRAM LAMINATED FRONT PANELS WITH COMPLETE PRO-STITCH PRE-CURVED PEAK WITH 6 ROWS OF STITCHING FITTED BACK WITH ELASTICIZED SWEATBAND