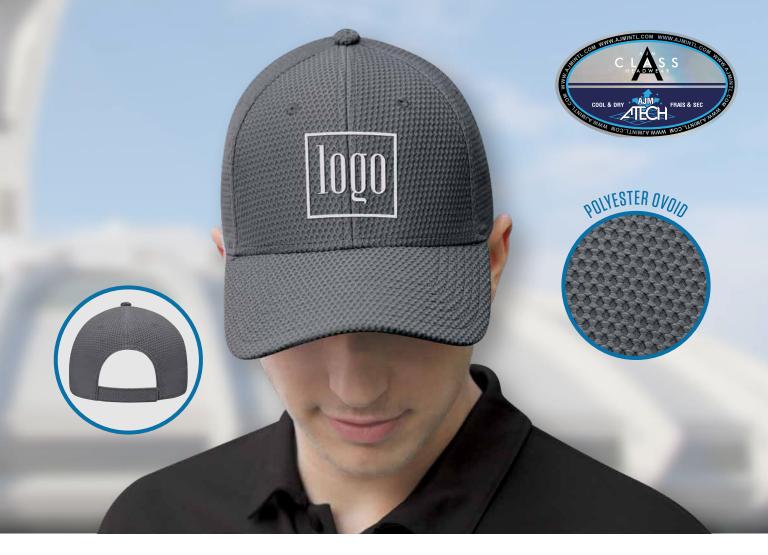

#### ACO017

#### **POLYESTER OVOID & SPANDEX**

6 PANEL CONSTRUCTED CONTOUR (A-CLASS, PERFORMANCE)
DELUXE BUCKRAM LAMINATED FRONT PANELS WITH COMPLETE PRO-STITCH
PRE-CURVED PEAK WITH 6 ROWS OF STITCHING
PREMIUM COTTON SWEATBAND
SELF CLOTH BACK STRAP WITH VELCRO CLOSURE