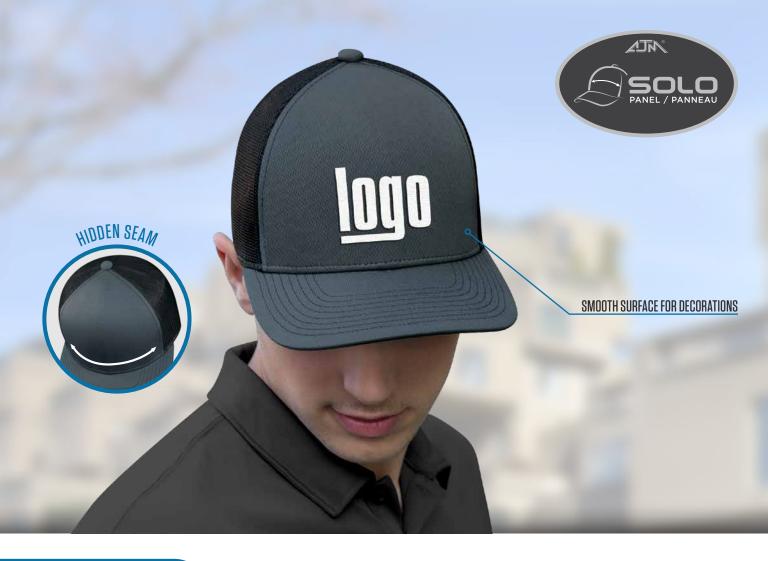

### 8N150M

#### COOLON POLYESTER / POLYESTER MESH

5 PANEL CONSTRUCTED SOLO PANEL PRO-ROUND (MESH BACK) DELUXE BUCKRAM LAMINATED SOLO PANEL WITH PRO-STITCH SLIGHTLY-CURVED PEAK WITH 8 ROWS OF STITCHING PLASTIC ADJUSTABLE BACK STRAP