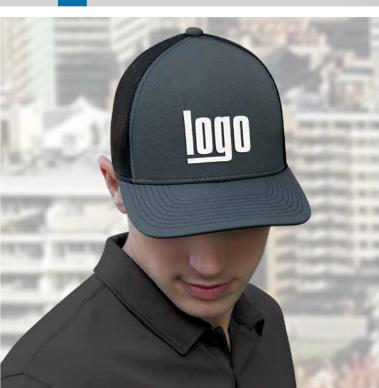

### 8E019M | NEW | COLOURWAY

#### **DELUXE CHINO TWILL / POLYESTER MESH**

6 PANEL CONSTRUCTED PRO-ROUND (MESH BACK)
DELUXE BUCKRAM LAMINATED FRONT PANELS WITH PRO-STITCH
SLIGHTLY-CURVED PEAK WITH 8 ROWS OF STITCHING
PLASTIC ADJUSTABLE BACK STRAP