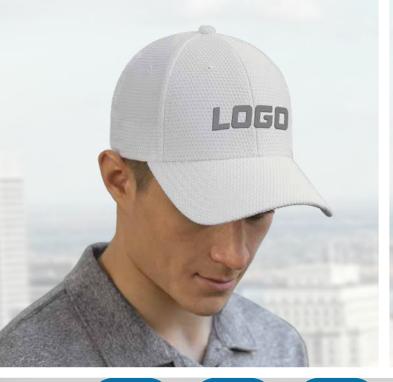

#### AC5017

#### **POLYESTER OVOID & SPANDEX**

6 PANEL CONSTRUCTED CONTOUR (A-CLASS, A-FLEX, PERFORMANCE) DELUXE BUCKRAM LAMINATED FRONT PANELS WITH COMPLETE PRO-STITCH PRE-CURVED PEAK WITH 6 ROWS OF STITCHING FITTED BACK WITH ELASTICIZED SWEATBAND

| FITTED |             |         |               |  |  |
|--------|-------------|---------|---------------|--|--|
|        | Imperial    | Metric  | Inches        |  |  |
| S/M    | 7 - 71/8    | 57 - 58 | 221/2 - 227/8 |  |  |
| L/XL   | 71/4 - 73/8 | 59 - 60 | 231/4 - 235/8 |  |  |