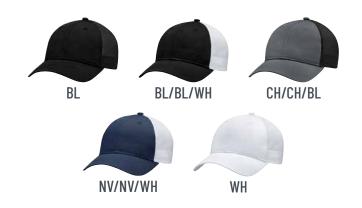

- 73/8 | 59 - 60 | 231/4 - 235/8 |  |  |







#### ACO017

#### **POLYESTER OVOID & SPANDEX**

6 PANEL CONSTRUCTED CONTOUR (A-CLASS, PERFORMANCE)
DELUXE BUCKRAM LAMINATED FRONT PANELS WITH COMPLETE PRO-STITCH
PRE-CURVED PEAK WITH 6 ROWS OF STITCHING
PREMIUM COTTON SWEATBAND
SELF CLOTH BACK STRAP WITH VELCRO CLOSURE









### 8N150M

#### COOLON POLYESTER / POLYESTER MESH

5 PANEL CONSTRUCTED SOLO PANEL PRO-ROUND (MESH BACK) DELUXE BUCKRAM LAMINATED SOLO PANEL WITH PRO-STITCH SLIGHTLY-CURVED PEAK WITH 8 ROWS OF STITCHING PLASTIC ADJUSTABLE BACK STRAP









### 6L649M

#### POLYCOTTON / Polyester web mesh

6 PANEL CONSTRUCTED FULL-FIT (MESH BACK) BUCKRAM LAMINATED FRONT PANELS WITH PRO-STITCH PRE-CURVED PEAK WITH 8 ROWS OF STITCHING DOUBLE ROW SOFT PLASTIC ADJUSTABLE BACK STRAP









## 8L010M

#### **DUCK CANVAS**

6 PANEL CONSTRUCTED PRO-ROUND DELUXE BUCKRAM LAMINATED FRONT PANELS WITH PRO-STITCH SLIGHTLY-CURVED PEAK WITH 8 ROWS OF STITCHING PLASTIC ADJUSTABLE BACK STRAP











## 8M015M

#### POLYCOTTON / POLYESTER MESH

6 PANEL CONSTRUCTED PRO-ROUND (LUMBERJACK, MESH BACK) DELUXE BUCKRAM LAMINATED FRONT PANELS WITH PRO-STITCH SLIGHTLY-CURVED PEAK WITH 8 ROWS OF STITCHING PLASTIC ADJUSTABLE BACK STRAP







DG/BL/BL



RD/BL/BL



DG/WH/BL



RD/WH/BL



## OE100Y

#### POLYESTER PEARL NYLON - UPF50+

BUCKET STYLE (FITTED, YOUTH)
7.5 CM CROWN HEIGHT
5.5 CM BRIM WITH 7 ROWS OF STITCHING

| FITTED |          |        |        |  |  |
|--------|----------|--------|--------|--|--|
|        | Imperial | Metric | Inches |  |  |
| YSM    | 65/8     | 54     | 211/