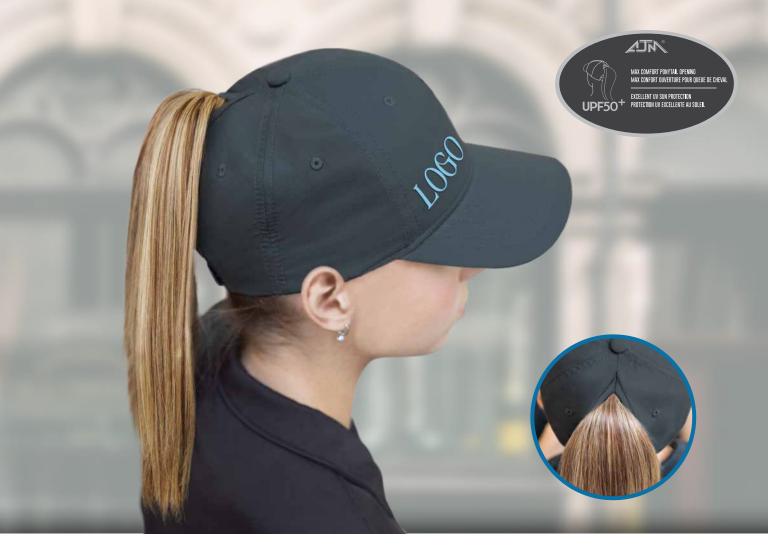

### OE970L

#### POLYESTER PEARL NYLON - UPF50+

5 PANEL CONSTRUCTED FULL-FIT-FIVE (WOMEN'S) BUCKRAM LAMINATED FRONT PANEL WITH PRO-STITCH PRE-CURVED PEAK WITH 6 ROWS OF STITCHING PONYTAIL OPENING BETWEEN 2 BACK SECTIONS MOISTURE WICKING AND QUICK DRY COOLON SWEATBAND PLASTIC ADJUSTABLE BACKSTRAP