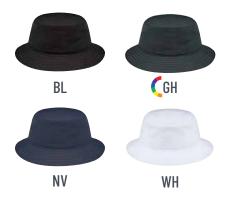

## OE100 NEW COLOURWAY

#### **POLYESTER PEARL NYLON - UPF50+**

BUCKET STYLE (FITTED) 8.5 CM CROWN HEIGHT 5.5 CM BRIM WITH 7 ROWS OF STITCHING

| FITTED |          |        |        |  |  |
|--------|----------|--------|--------|--|--|
|        | Imperial | Metric | Inches |  |  |
| S/M    | 71/8     | 58     | 227/8  |  |  |
| L/XL   | 73/8     | 60     | 235/8  |  |  |