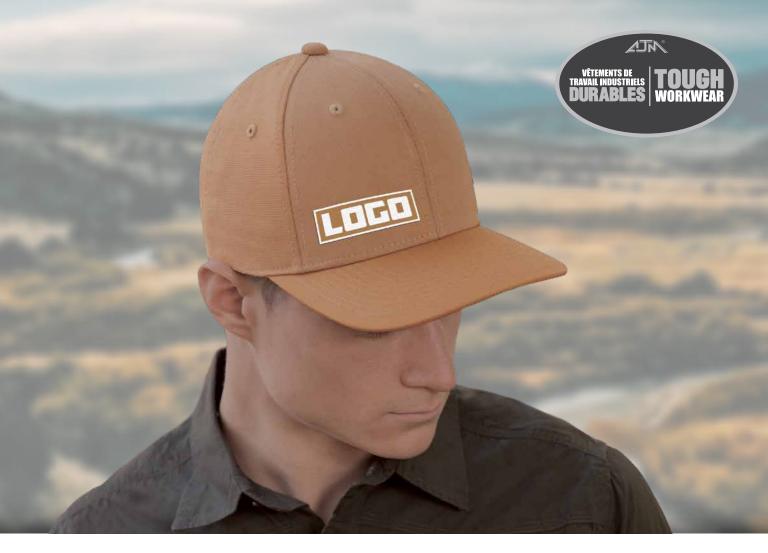

### 8E019M | NEW | COLOURWAY

#### **DELUXE CHINO TWILL / POLYESTER MESH**

6 PANEL CONSTRUCTED PRO-ROUND (MESH BACK)
DELUXE BUCKRAM LAMINATED FRONT PANELS WITH PRO-STITCH
SLIGHTLY-CURVED PEAK WITH 8 ROWS OF STITCHING
PLASTIC ADJUSTABLE BACK STRAP