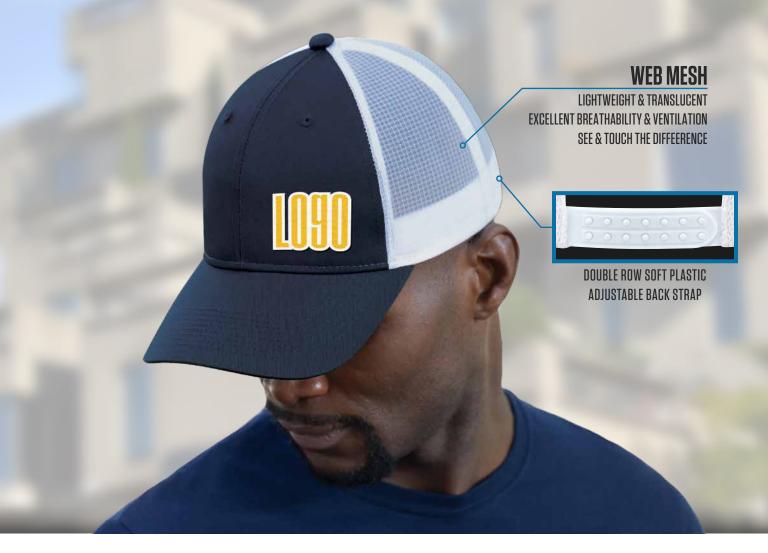

### 6L649M

#### POLYCOTTON / Polyester web mesh

6 PANEL CONSTRUCTED FULL-FIT (MESH BACK) BUCKRAM LAMINATED FRONT PANELS WITH PRO-STITCH PRE-CURVED PEAK WITH 8 ROWS OF STITCHING DOUBLE ROW SOFT PLASTIC ADJUSTABLE BACK STRAP