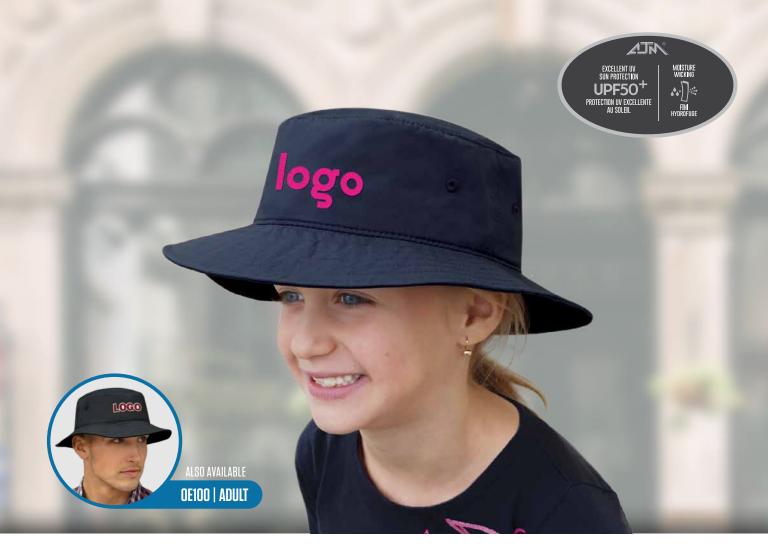

## OE100Y

#### POLYESTER PEARL NYLON - UPF50+

BUCKET STYLE (FITTED, YOUTH)
7.5 CM CROWN HEIGHT
5.5 CM BRIM WITH 7 ROWS OF STITCHING

| FITTED |          |        |        |  |  |
|--------|----------|--------|--------|--|--|
|        | Imperial | Metric | Inches |  |  |
| YSM    | 65/8     | 54     | 211/4  |  |  |
| YXL    | 67/8     | 56     | 22     |  |  |