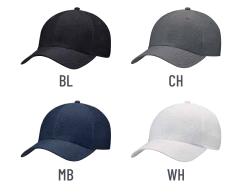

## 6B100 NEW COLOURWAY

#### REGULAR DYED, GARMENT WASHED COTTON DRILL

DELUXE BUCKET STYLE (FITTED) 8.5 CM CROWN HEIGHT 5.5 CM BRIM WITH 8 ROWS OF STITCHING

| FITTED |          |        |        |  |  |
|--------|----------|--------|--------|--|--|
|        | Imperial | Metric | Inches |  |  |
| S/M    | 71/8     | 58     | 227/8  |  |  |
| L/XL   | 73/8     | 60     | 235/8  |  |  |