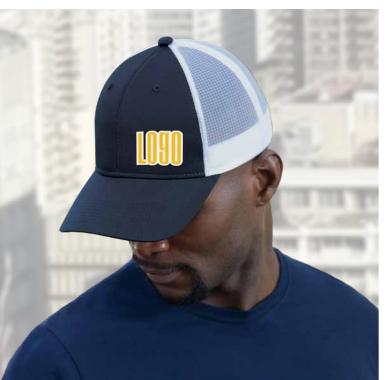

### 6L649M

#### POLYCOTTON / Polyester web mesh

6 PANEL CONSTRUCTED FULL-FIT (MESH BACK) BUCKRAM LAMINATED FRONT PANELS WITH PRO-STITCH PRE-CURVED PEAK WITH 8 ROWS OF STITCHING DOUBLE ROW SOFT PLASTIC ADJUSTABLE BACK STRAP