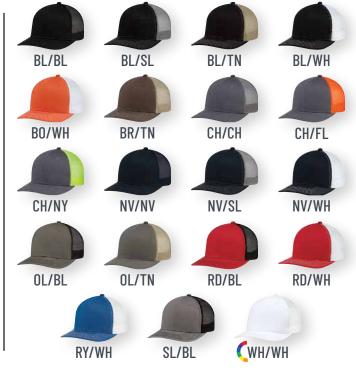

### 8E019M | NEW | COLOURWAY

#### **DELUXE CHINO TWILL / POLYESTER MESH**

6 PANEL CONSTRUCTED PRO-ROUND (MESH BACK)
DELUXE BUCKRAM LAMINATED FRONT PANELS WITH PRO-STITCH
SLIGHTLY-CURVED PEAK WITH 8 ROWS OF STITCHING
PLASTIC ADJUSTABLE BACK STRAP

### 8D017M NEW COLOURWAY

#### **DUCK CANVAS / POLYESTER MESH**

6 PANEL CONSTRUCTED PRO-ROUND (MESH BACK)
DELUXE BUCKRAM LAMINATED FRONT PANELS WITH PRO-STITCH
SLIGHTLY-CURVED PEAK WITH 8 ROWS OF STITCHING
PLASTIC ADJUSTABLE BACK STRAP